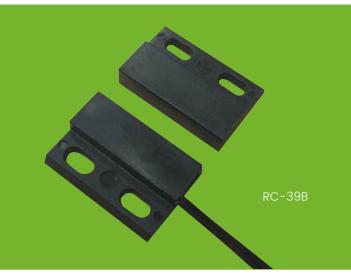

# Recessed Magnetic Contact Switch

## Specifications

| Sensing distance:      | 15-25mm                                  |
|------------------------|------------------------------------------|
| Shell material:        | ABS                                      |
| color:                 | Black                                    |
| Electrical parameters: | maximum power 10W                        |
|                        | working voltage 100VDC                   |
|                        | working current 0.5A                     |
| Switch type:           | NO-Normally Open/NC-Normally Close/NO+NC |
| Scope of application:  | wooden doors and windows                 |
| Lead:                  | L1007UL#24AWG260mm                       |